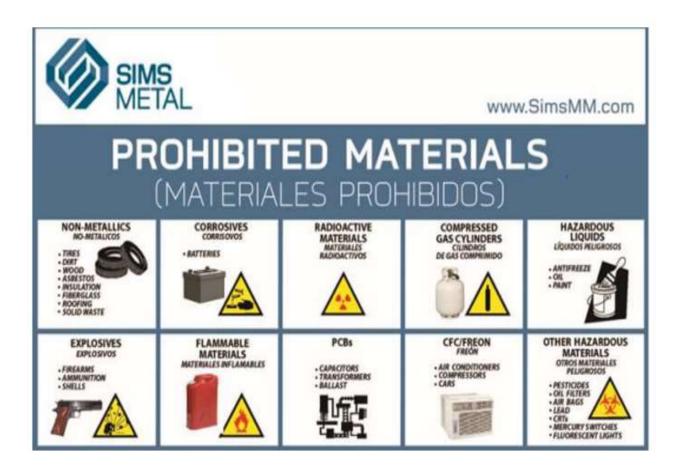

\$0.12/lb

**Batteries** 

Phone: 315-337-2233

Facility #7132551

\*\*Prohibited materials are not allowed in the yard at any Sims Facility.

These materials include:

Phone: 315-337-2233

Facility #7132551