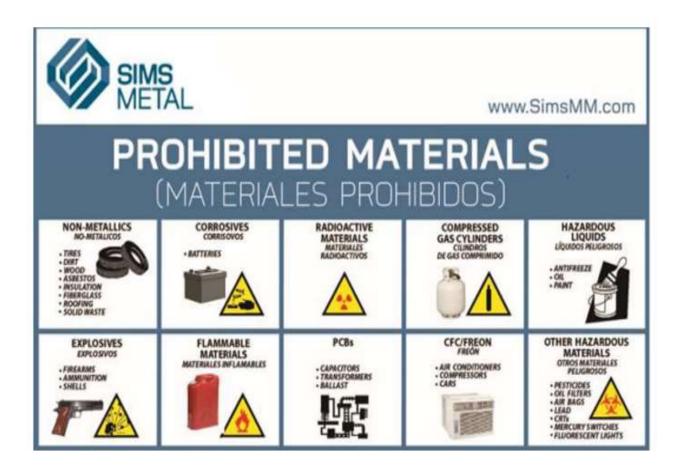

\$0.12/lb

**Batteries** 

Phone: 315-337-2233

Facility #7132551

\*\*Prohibited materials are not allowed in the yard at any Sims Facility.

These materials include:

Phone: 315-337-2233

Facility #7132551