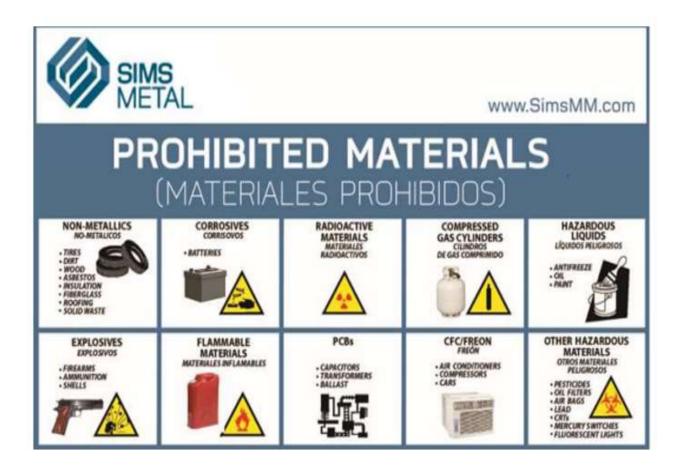

\$0.12/lb

**Batteries** 

Phone: 315-337-2233

Facility #7132551

\*\*Prohibited materials are not allowed in the yard at any Sims Facility.

These materials include:

Phone: 315-337-2233

Facility #7132551