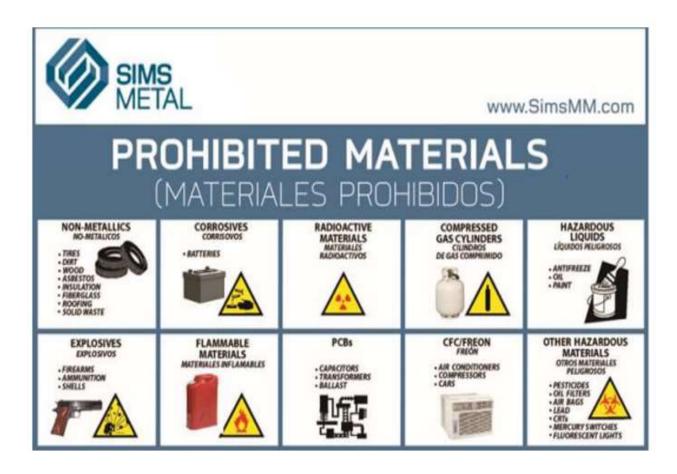

Phone: 315-337-2233

Facility #7115034

\*\*Prohibited materials are not allowed in the yard at any Sims Facility.

These materials include:

Phone: 315-337-2233

Facility #7115034