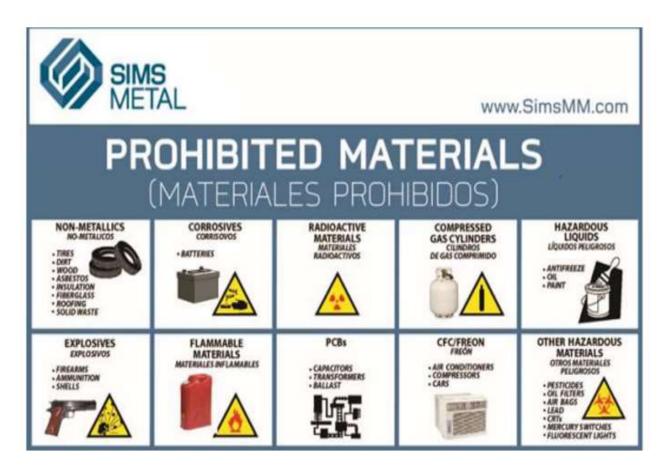

## OProhibited Materials

\*\*Prohibited materials are not allowed in the yard at any Sims Facility. These materials include:

\*\*\*\*Prices subject to change\*\*\*\*