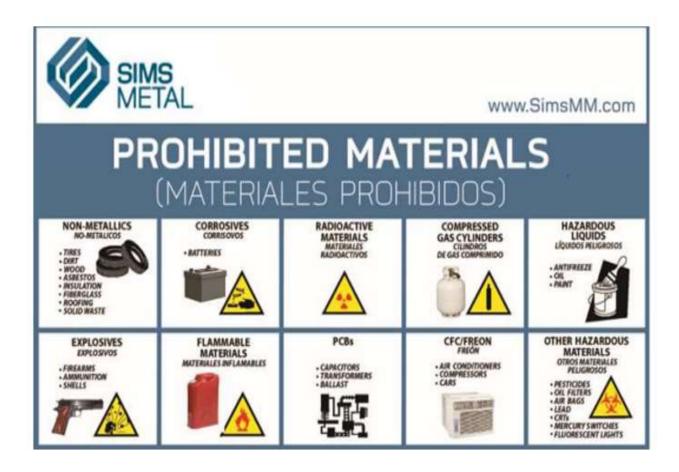

\$0.24/lb

\$0.12/lb

Phone: 315-337-2233

Facility #7132551

\*\*Prohibited materials are not allowed in the yard at any Sims Facility.

These materials include:

Phone: 315-337-2233

Facility #7132551