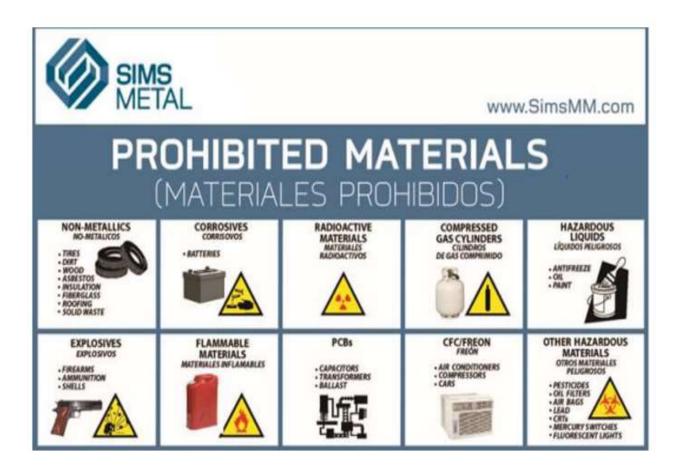

**Batteries** 

\*\*Must enter yard one-half hour prior to close\*\*

\$0.12/lb

Phone: 315-337-2233

Facility #7132551

\*\*Prohibited materials are not allowed in the yard at any Sims Facility.

These materials include: