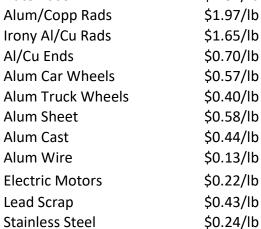

7895 Tannery Road Rome, NY 13440

<u>Price</u>

Cars Complete \$260gt

\*\*Must have Eng/Tra, Battery, OEM Converter, Wheels\*\*

| **Must have Eng/Tra, Battery, OEM Converter, Wheels** |           |               |                   |       |  |
|-------------------------------------------------------|-----------|---------------|-------------------|-------|--|
| Cars NOT Complete                                     | \$190gt   |               |                   |       |  |
| Tin                                                   | \$170gt   | Hours of Ope  | <u>eration</u>    |       |  |
| **Mixed loads purchased as Tin**                      |           |               |                   |       |  |
| Long Steel                                            | \$205gt   | Scrap (Scale) | Scrap (Scale)     |       |  |
| Short Steel/Cast Iron                                 | \$230gt   | Monday        | 8:00              | 4:00  |  |
| Motor Blocks                                          | \$230gt   | Tuesday       | 8:00              | 4:00  |  |
| Drums & Rotors                                        | \$280gt   | Wednesday     | 8:00              | 4:00  |  |
| Heavy Torch                                           | \$165gt   | Thursday      | 8:00              | 4:00  |  |
| Irony Aluminum                                        | \$0.10/lb | Friday        | 8:00              | 4:00  |  |
|                                                       |           | Saturday      | 8:00              | 11:30 |  |
| Bare Brite                                            | \$4.40/lb | Sunday        | Closed            |       |  |
| #1 Copper                                             | \$4.35/lb |               |                   |       |  |
| #2 Copper                                             | \$4.25/lb |               |                   |       |  |
| #3 Lite Copper                                        | \$4.05/lb | U-Pull Auto   | U-Pull Auto Parts |       |  |
| Yellow Brass (Clean)                                  | \$2.55/lb | Monday        | 8:00              | 4:00  |  |
| Red Brass                                             | \$2.79/lb | Tuesday       | 8:00              | 4:00  |  |
| #1 Ins. Wire                                          | \$2.05/lb | Wednesday     | 8:00              | 4:00  |  |
| #2 Ins. Wire 50-60%                                   | \$1.66/lb | Thursday      | 8:00              | 4:00  |  |
| #2 Ins. Cat 5/6                                       | \$1.57/lb | Friday        | 8:00              | 4:00  |  |
| #2 Low Grade Wire                                     | \$0.70/lb | Saturday      | 8:00              | 11:30 |  |
| Auto Rads                                             | \$2.31/lb | Sunday        | Closed            |       |  |