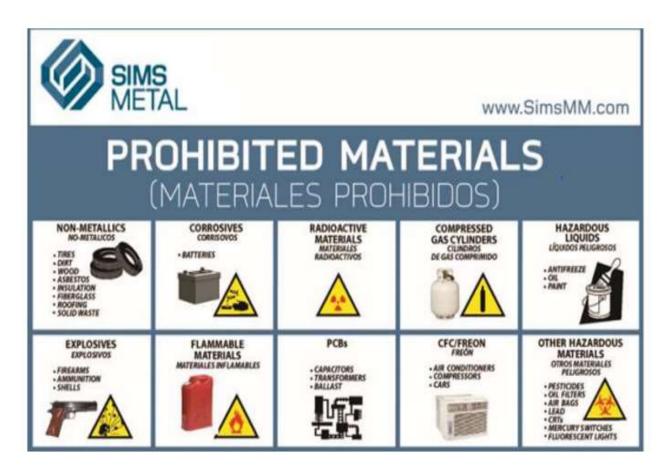

# OProhibited Materials

## \*\*Prohibited materials are not allowed in the yard at any Sims Facility. These materials include:

\*\*\*\*Prices subject to change\*\*\*\*