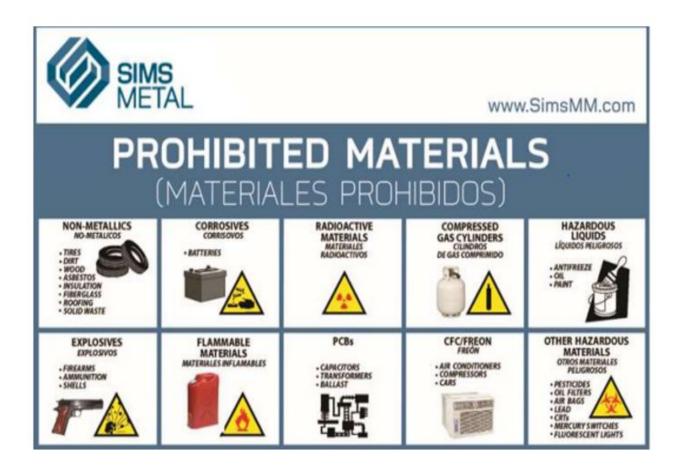

**Batteries** 

\*\*Must enter yard one-half hour prior to close\*\*

\$0.12/lb

Phone: 315-337-2233

Facility #7132551

\*\*Prohibited materials are not allowed in the yard at any Sims Facility.

These materials include: