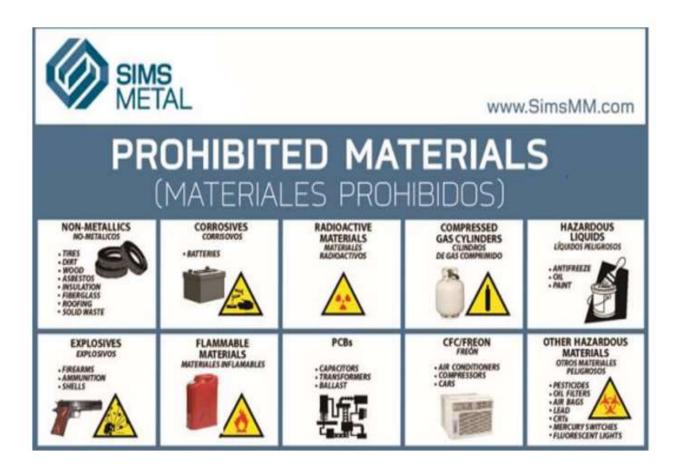

\$0.22/lb

\$0.12/lb

Phone: 315-337-2233

Facility #7132551

\*\*Prohibited materials are not allowed in the yard at any Sims Facility.

These materials include:

Phone: 315-337-2233

Facility #7132551