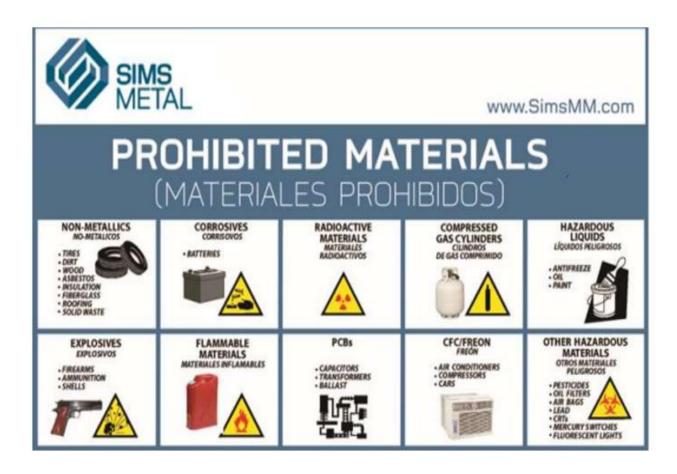

Stainless Steel

**Batteries** 

\*\*Must enter yard one-half hour prior to close\*\*

\$0.22/lb

\$0.14/lb

Phone: 315-337-2233

Facility #7132551

\*\*Prohibited materials are not allowed in the yard at any Sims Facility.

These materials include:

Phone: 315-337-2233

Facility #7132551