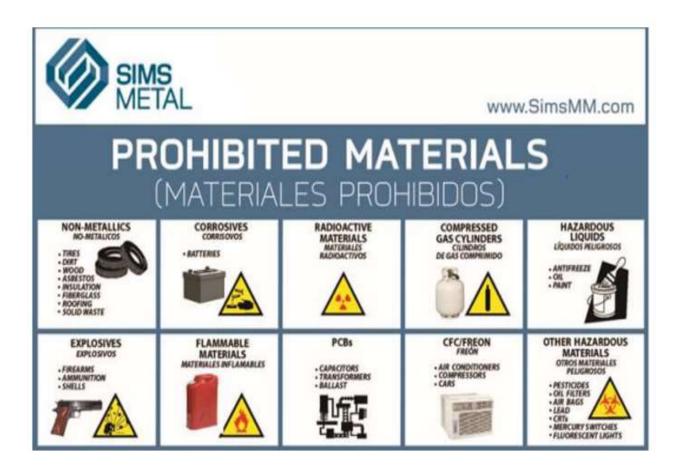

\$0.22/lb

\$0.14/lb

Phone: 315-337-2233

Facility #7132551

\*\*Prohibited materials are not allowed in the yard at any Sims Facility.

These materials include:

Phone: 315-337-2233

Facility #7132551