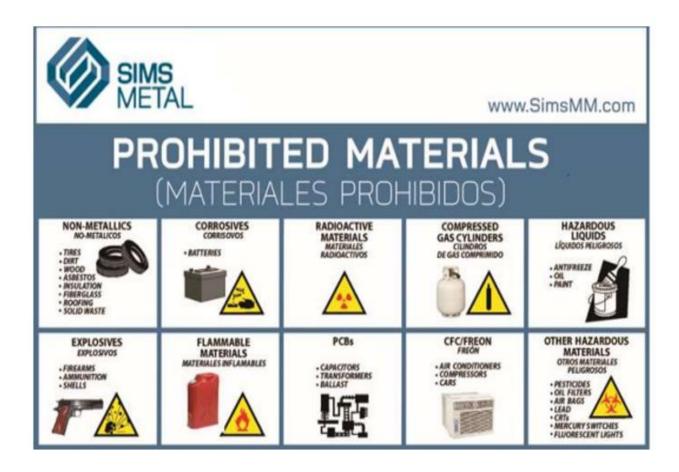

\$0.22/lb

\$0.14/lb

Phone: 315-337-2233

Facility #7132551

\*\*Prohibited materials are not allowed in the yard at any Sims Facility.

These materials include:

Phone: 315-337-2233

Facility #7132551