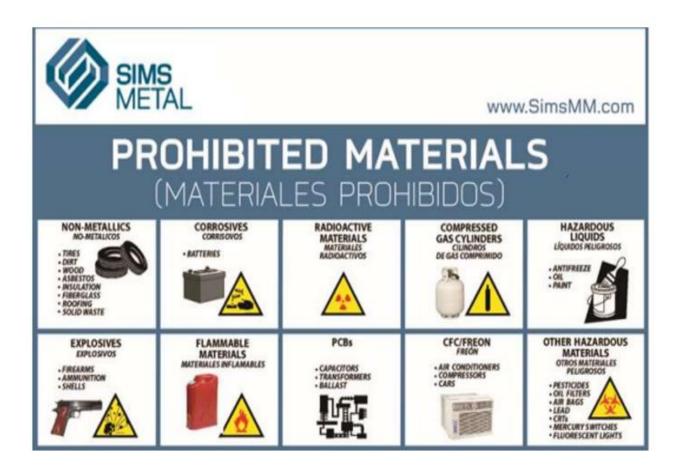

\$0.22/lb

\$0.14/lb

Phone: 315-337-2233

Facility #7132551

\*\*Prohibited materials are not allowed in the yard at any Sims Facility.

These materials include:

Phone: 315-337-2233

Facility #7132551