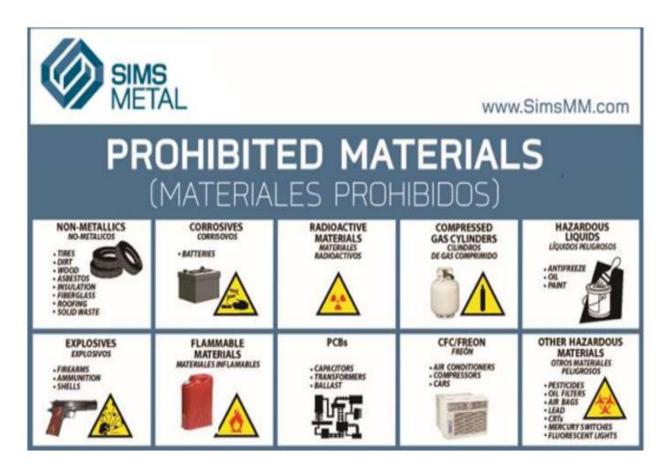

## OProhibited Materials

## \*\*Prohibited materials are not allowed in the yard at any Sims Facility. These materials include:

\*\*\*\*Prices subject to change\*\*\*\*