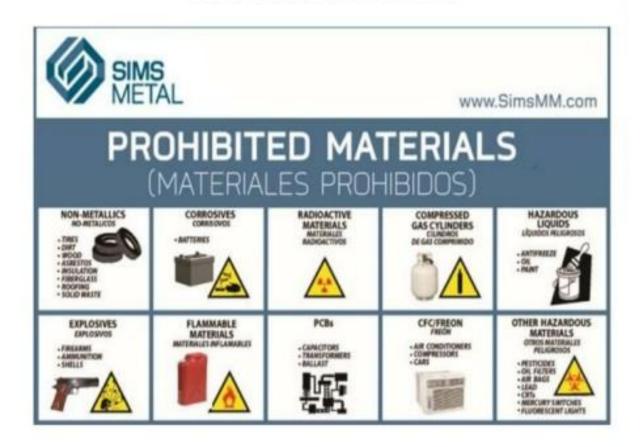

Closed

<sup>\*\*</sup>Must enter yard one-half hour prior to close\*\*

\$1.30/lb

\$0.17/lb

Phone: 315-337-2233

Facility #7132551

Lead Scrap \$0.41/lb Stainless Steel \$0.22/lb Batteries \$0.14/lb

\*\*Prohibited materials are not allowed in the yard at any Sims Facility.

These materials include:

Phone: 315-337-2233

Facility #7132551