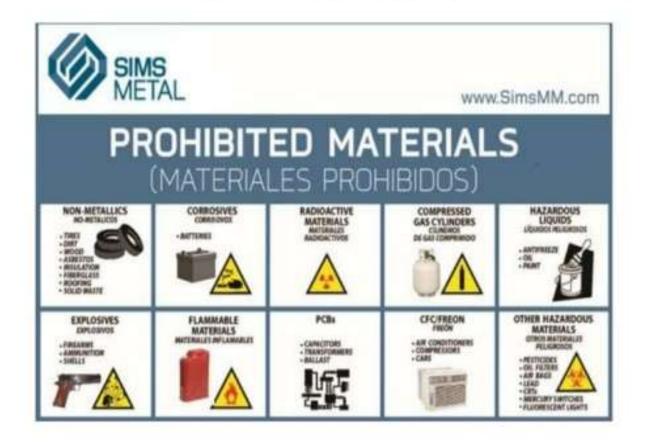

Closed

<sup>\*\*</sup>Must enter yard one-half hour prior to close\*\*

\$0.13/lb

\$0.17/lb

Phone: 315-337-2233

Facility #7132551

Lead Scrap \$0.41/lb
Stainless Steel \$0.22/lb
Batteries \$0.14/lb

\*\*Prohibited materials are not allowed in the yard at any Sims Facility.

These materials include:

Phone: 315-337-2233

Facility #7132551