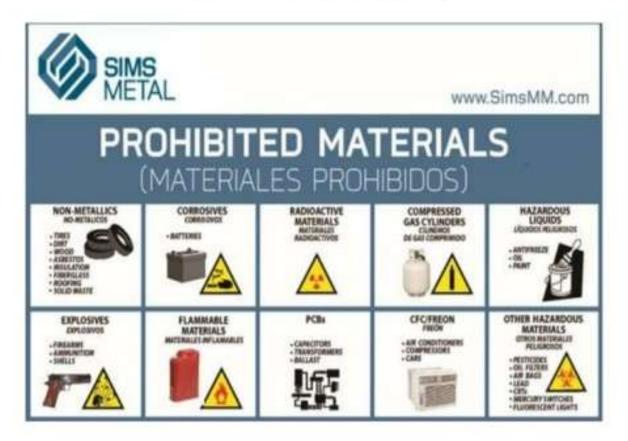

## OProhibited Materials

## \*\*Prohibited materials are not allowed in the yard at any Sims Facility.

These materials include: